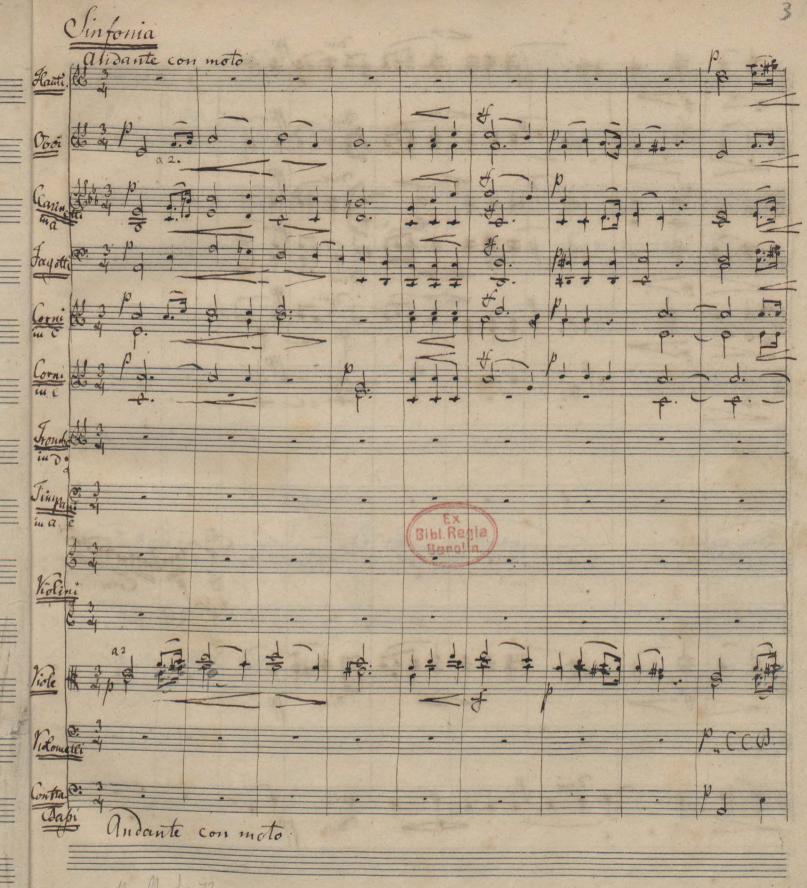

Mendelssohn tut. 36

CECILE.

Mendelssohn Moer andry

17, 234

,

ouin nmp für Int ganga Orefaftar Ex Fiblioth Rec

M J= 72

7 5

a.

10000

THE PARTY

Consc.

11 9-

M. J. = 100

93.

asser arimate